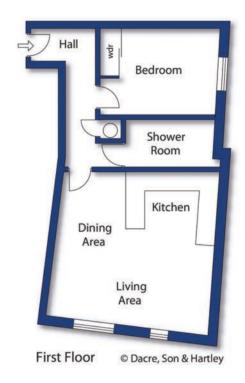

First Floor © Dacre, Son & Hartley

Burton Chambers, 28-29 Market Place West, Ripon HG4 1BN

- Rear first floor apartment
- Large bedroom with built in wardrobe
- Modern kitchen with breakfast bar
- Rear aspect