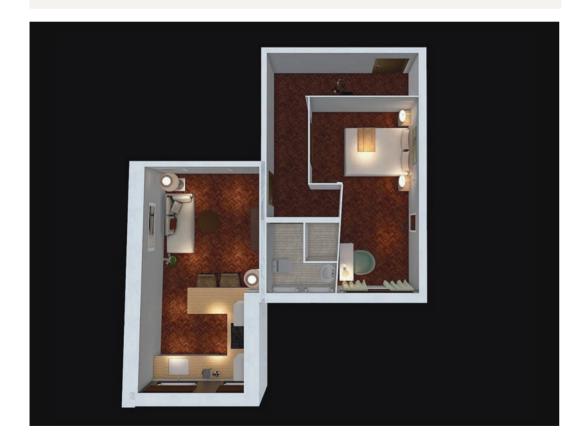

First Floor © Dacre, Son & Hartley

Burton Chambers, 28-29 Market Place West, Ripon HG4 1BN

- Rear first floor apartment
- Large bedroom with built in wardrobe
- Modern kitchen with breakfast bar
- Rear aspect