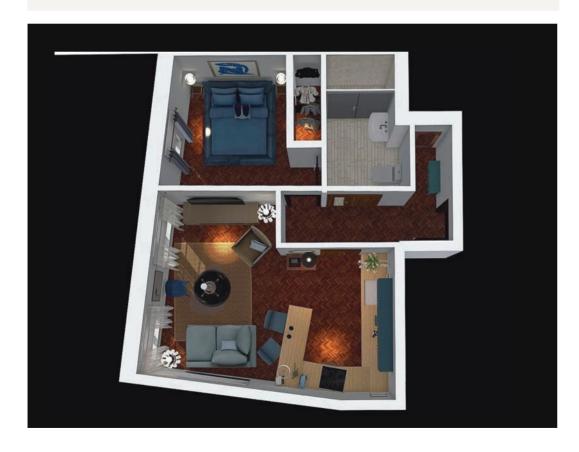

Burton Chambers, 28-29 Market Place West, Ripon HG4 1BN

- Top floor apartment with roof terrace
- Two bedrooms with built in wardrobes
- Modern kitchen with breakfast bar
- Rear aspect from terrace