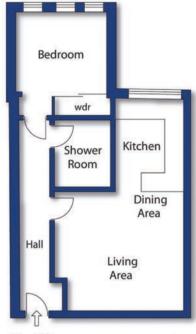

Burton Chambers, 28-29 Market Place West, Ripon HG4 1BN

- Central first floor apartment
- Long kitchen /dining /living room
- Modern L shaped kitchen
- Side aspect

Burton Chambers, 28-29 Market Place West, Ripon HG4 1BN