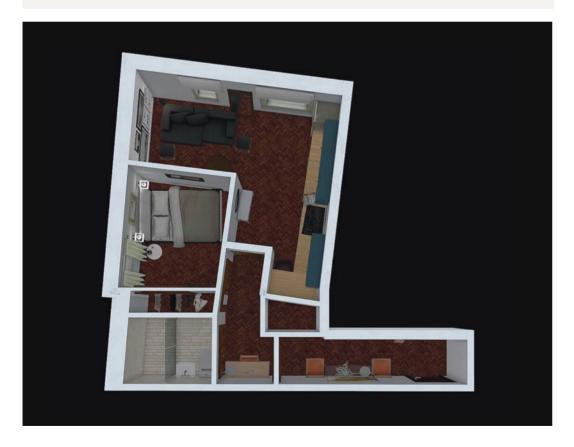

Burton Chambers, 28-29 Market Place West, Ripon HG4 1BN

- Central first floor apartment
- Long kitchen /dining /living room
- Modern L shaped kitchen
- Side aspect

Burton Chambers, 28-29 Market Place West, Ripon HG4 1BN