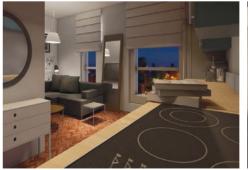

Burton Chambers, 28-29 Market Place West, Ripon HG4 1BN

- Central first floor apartment
- Long kitchen /dining /living room
- Modern L shaped kitchen
- Side aspect

Burton Chambers, 28-29 Market Place West, Ripon HG4 1BN