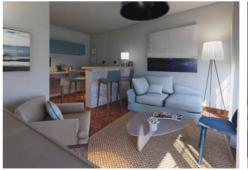

- First floor apartment at the front
- U-Shaped modern kitchen
- Spacious open plan living
- Front aspect over the market square

Burton Chambers, 28-29 Market Place West, Ripon HG4 1BN

- Top floor apartment with shared roof terrace
- Open plan kitchen/living room with breakfast bar
- Spacious entrance hall
- Front aspect of the city market place