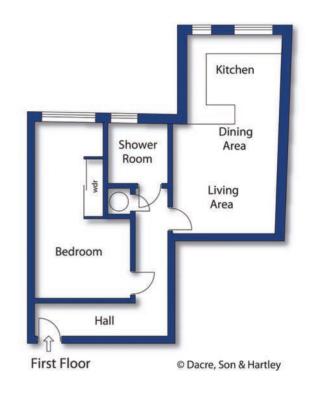

First Floor © Dacre, Son & Hartley

Burton Chambers, 28-29 Market Place West, Ripon HG4 1BN

- Rear first floor apartment
- Large bedroom with built in wardrobe
- Modern kitchen with breakfast bar
- Rear aspect