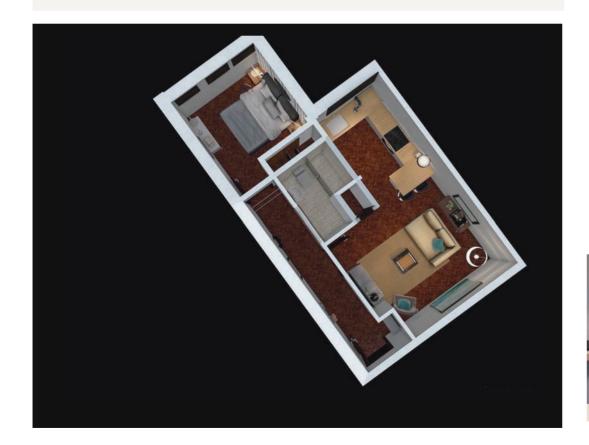

Burton Chambers, 28-29 Market Place West, Ripon HG4 1BN

- Central first floor apartment
- Long kitchen /dining /living room
- Modern L shaped kitchen
- Side aspect

Burton Chambers, 28-29 Market Place West, Ripon HG4 1BN