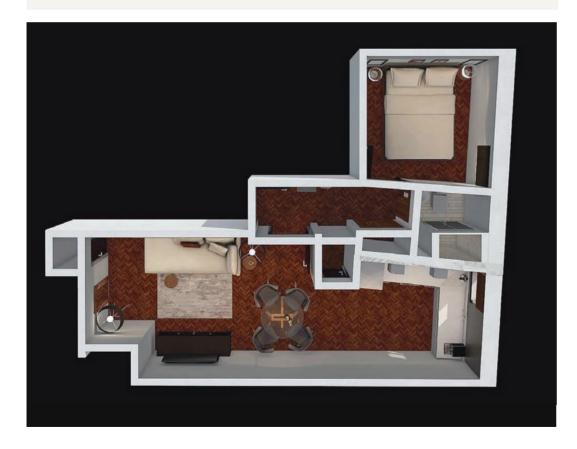

First Floor © Dacre, Son & Hartley

Burton Chambers, 28-29 Market Place West, Ripon HG4 1BN

- Rear first floor apartment
- Large bedroom with built in wardrobe
- Modern kitchen with breakfast bar
- Rear aspect