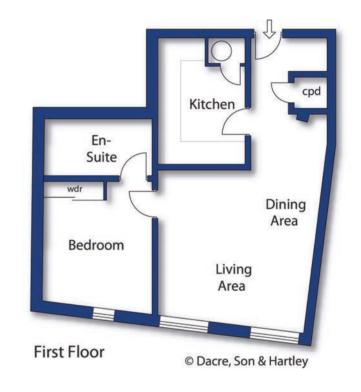

First Floor © Dacre, Son & Hartley

Burton Chambers, 28-29 Market Place West, Ripon HG4 1BN

- Rear first floor apartment
- Large bedroom with built in wardrobe
- Modern kitchen with breakfast bar
- Rear aspect