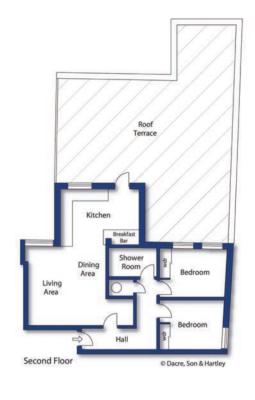

Burton Chambers, 28-29 Market Place West, Ripon HG4 1BN

- Top floor apartment with roof terrace
- Two bedrooms with built in wardrobes
- Modern kitchen with breakfast bar
- Rear aspect from terrace