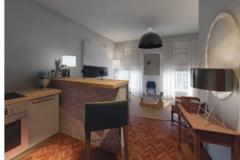

Burton Chambers, 28-29 Market Place West, Ripon HG4 1BN

- Central first floor apartment
- Long kitchen /dining /living room
- Modern L shaped kitchen
- Side aspect

Burton Chambers, 28-29 Market Place West, Ripon HG4 1BN