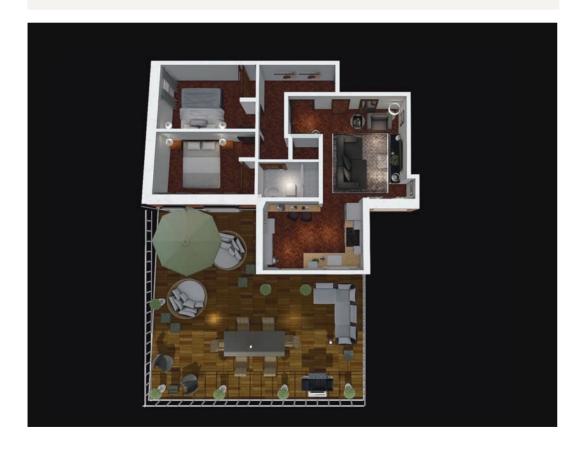

Burton Chambers, 28-29 Market Place West, Ripon HG4 1BN

- Top floor apartment with roof terrace
- Two bedrooms with built in wardrobes
- Modern kitchen with breakfast bar
- Rear aspect from terrace