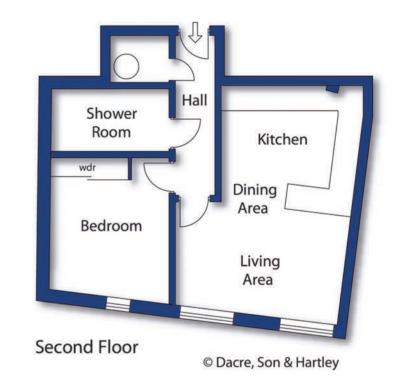

Burton Chambers, 28-29 Market Place West, Ripon HG4 1BN

- Top floor apartment with shared roof terrace
- Large open plan kitchen / dining / living room
- Modern separate shower room
- Front aspect of the city market place