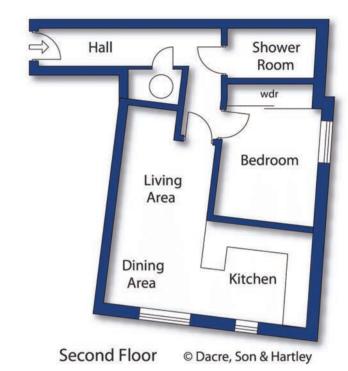

Burton Chambers, 28-29 Market Place West, Ripon HG4 1BN

- Top floor apartment with shared roof terrace
- Large open plan kitchen / dining / living room
- Modern separate shower room
- Front aspect of the city market place