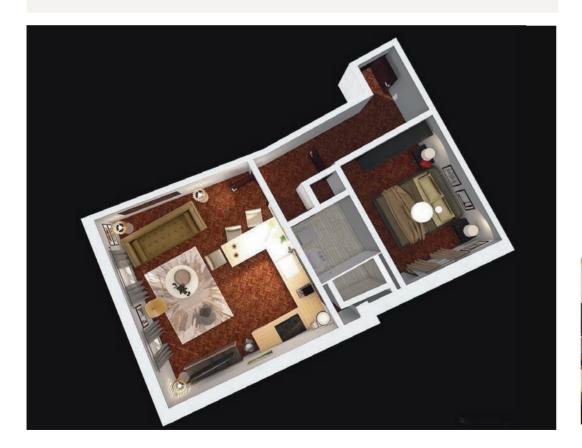

First Floor © Dacre, Son & Hartley

Burton Chambers, 28-29 Market Place West, Ripon HG4 1BN

- Rear first floor apartment
- Large bedroom with built in wardrobe
- Modern kitchen with breakfast bar
- Rear aspect