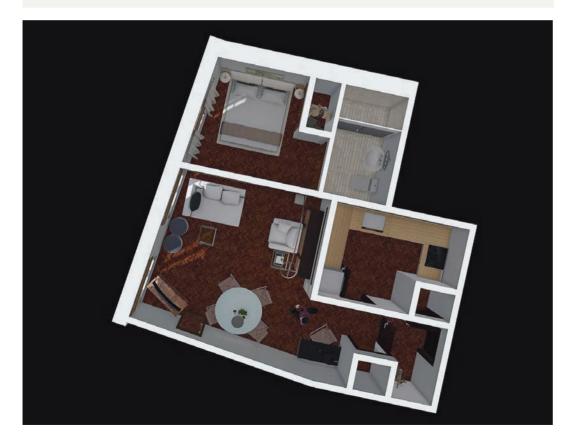

First Floor © Dacre, Son & Hartley

Burton Chambers, 28-29 Market Place West, Ripon HG4 1BN

- Rear first floor apartment
- Large bedroom with built in wardrobe
- Modern kitchen with breakfast bar
- Rear aspect