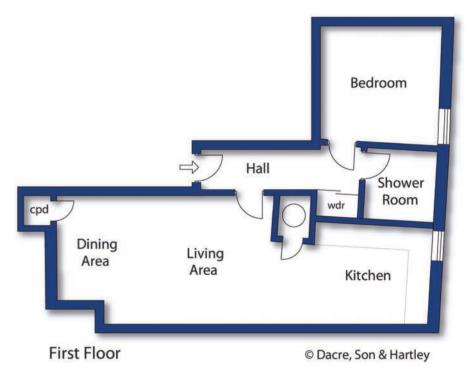

First Floor © Dacre, Son & Hartley

Burton Chambers, 28-29 Market Place West, Ripon HG4 1BN

- Rear first floor apartment
- Large bedroom with built in wardrobe
- Modern kitchen with breakfast bar
- Rear aspect