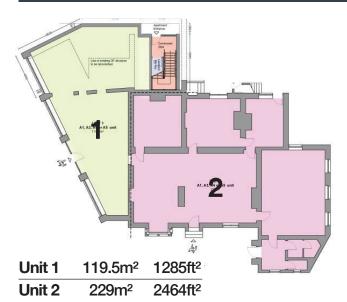

LOCATION

PROPOSED FLOOR PLAN OF BUILDING

# Proposal

Consisting of a two storey, former council office premises which is to undergo substantial refurbishment to form two separate retail units comprising of 1,285sq ft in Unit 1 and 2,464sq ft in Unit 2 each with designated parking spaces. The units do have the opportunity to be merged into one if an occupier so wishes. The first floor is to be converted to five apartments separately accessed from a new build extension.