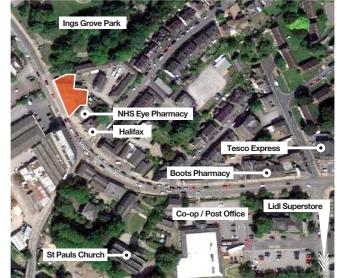

Mirfield is a town that sits seven miles west of Huddersfield, with excellent motorway access and strong commuter rail links to Manchester and Leeds.

Occupiers nearby include the Co-operative, Halifax Bank, new Lidl Superstore, Tesco Express along with Bargain Booze & Calder Vets. The property adjoins the NHS Eye Pharmacy.

LOCATION

PROPOSED FLOOR PLAN OF BUILDING