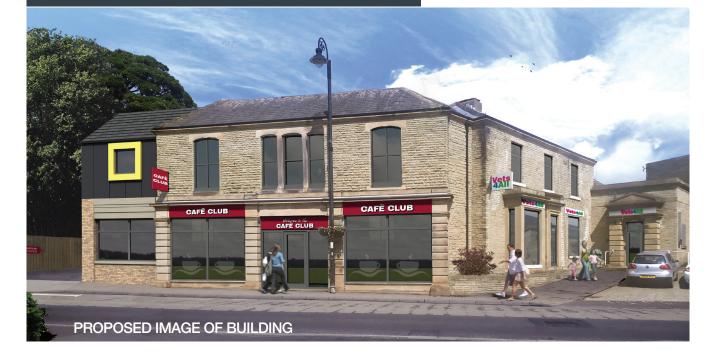

# Former Council Offices Huddersfield Road Mirfield, WF14 8AT

Former Council housing Offices and Council Chambers to be refurbished & converted to provide retail over ground floor and separately accessed five first floor apartments.

# Proposal

Consisting of a two storey, former council office premises which is to undergo substantial refurbishment to form two separate retail units comprising of 1,285sq ft in Unit 1 and 2,464sq ft in Unit 2 each with designated parking spaces. The units do have the opportunity to be merged into one if an occupier so wishes. The first floor is to be converted to five apartments separately accessed from a new build extension.